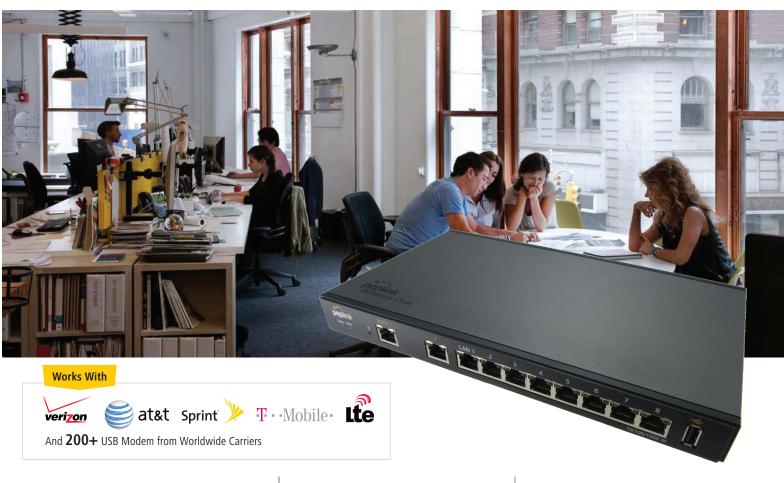

# One Huge Leap Forward for SMB, and Branch Networking.

The Balance One gigabit router with dual-WAN load balancing delivers big-business uptime and speed in an affordable package designed just for SMBs, branch offices, and power users. Featuring simultaneous dual-band 802.11n Wi-Fi, eight GbE LAN ports, and exclusives like our built-in AP Controller, captive portals, and InControl 2 cloud management, it's the one router you need for enterprise-grade networking in smaller environments.

## Superfast Dual-Band Wi-Fi. Eight GbE LAN Ports.

With simultaneous 2.4 and 5Ghz 802.11n Wi-Fi and eight gigabit Ethernet LAN ports onboard, the Peplink Balance One makes it easy to connect all your devices at high speeds, without complicated setup, compromises, or external switches to buy and maintain.

## **Unparalleled Modem Support.**

The Balance One's USB port supports more than 200 4G LTE/3G modems used by a variety of carriers worldwide. Whatever you're using, it'll probably work without a hitch.