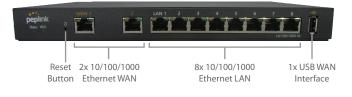

## **Specifications**

**Balance One** 

2x 10/100/1000M Ethernet Ports WAN Interface 1x USB Interface

LAN Interface 8x 10/100/1000M Ethernet Ports

Wi-Fi Interface Simultaneous Dual-Band 802.11a/b/g/n Access Point