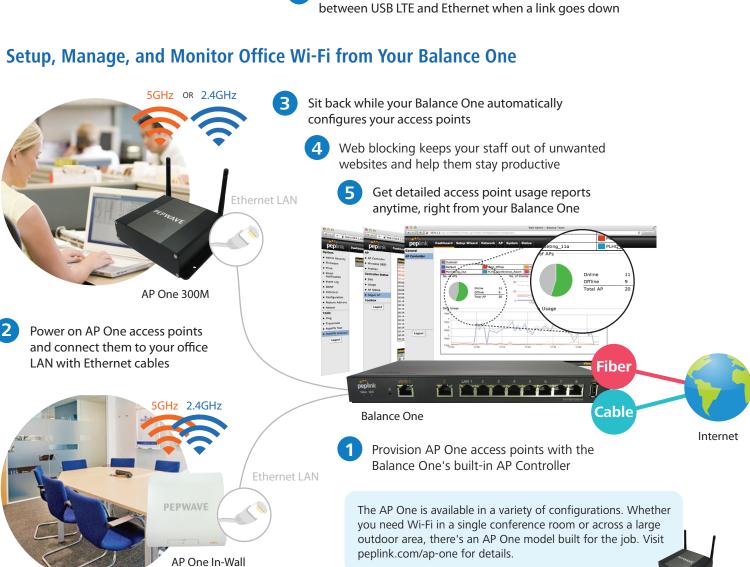

# Built-in AP Controller and Captive Portals. Easy Management Anywhere.

AP Controller puts you in charge of all connected access points using an intuitive built-in management console. You can also create and manage custom captive portals using your Balance One. And you can do it all from anywhere using InControl 2 cloud management.