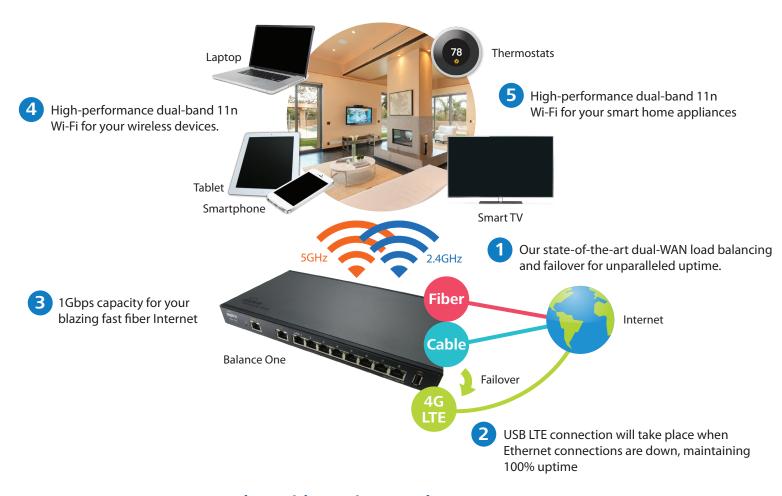

# Connect Your Smart Home with Gigabit Fiber Internet (FTTH) and LTE Backup for 100% Uptime