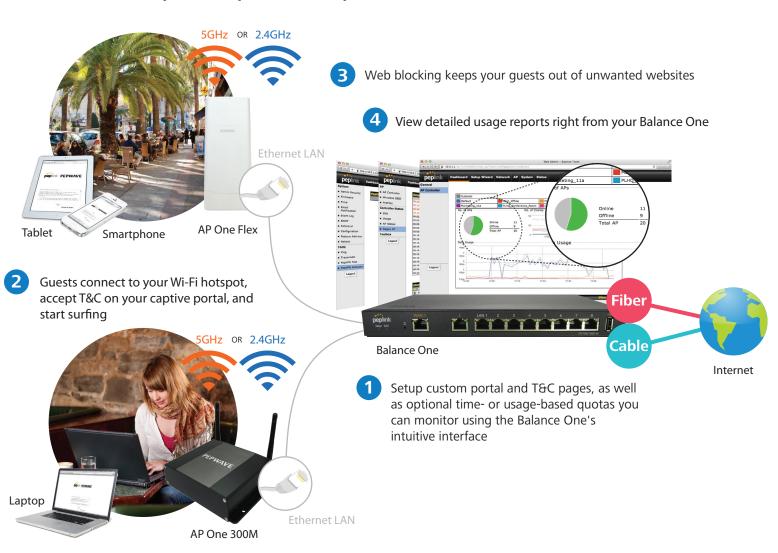

# Built-in AP Controller and Captive Portals. Easy Management Anywhere.

AP Controller puts you in charge of all connected access points using an intuitive built-in management console. You can also create and manage custom captive portals using your Balance One. And you can do it all from anywhere using InControl 2 cloud management.

# **Create Guest Hotspots Complete with Captive Portals**

#### **Captive Portal Support**

Support for Wired and Wireless LAN Clients Support RADIUS Authentication Time and Usage Quotas on Open Access Mode Built-in Customizable Splash Page