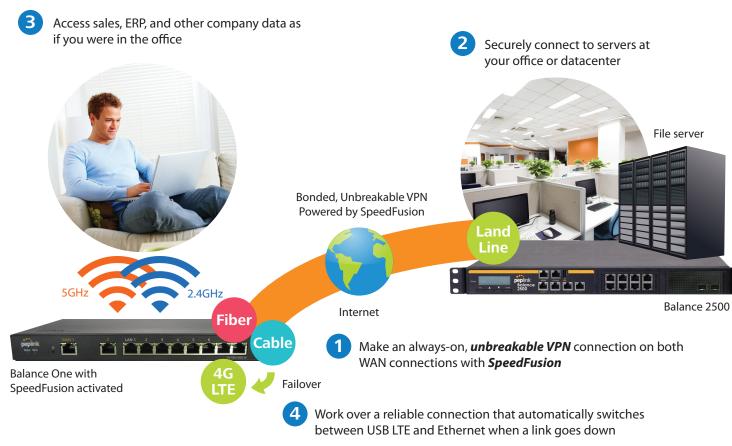

AN ports onboard, the Peplink Balance One makes it easy to connect all your devices at high speeds, without complicated setup, compromises, or external switches to buy and maintain.

## **Unparalleled Modem Support.**

The Balance One's USB port supports more than 200 4G LTE/3G modems used by a variety of carriers worldwide. Whatever you're using, it'll probably work without a hitch.

# Built-in AP Controller and Captive Portals. Easy Management Anywhere.

AP Controller puts you in charge of all connected access points using an intuitive built-in management console. You can also create and manage custom captive portals using your Balance One. And you can do it all from anywhere using InControl 2 cloud management.

# **Access Company Resources from Home Using SpeedFusion Unbreakable VPN**





# Connect Your Smart Home with Gigabit Fiber Internet (FTTH) and LTE Backup for 100% Uptime



# **Create Guest Hotspots Complete with Captive Portals**



## **Specifications**

**Balance One** 

2x 10/100/1000M Ethernet Ports WAN Interface 1x USB Interface

LAN Interface 8x 10/100/1000M Ethernet Ports

Wi-Fi Interface Simultaneous Dual-Band 802.11a/b/g/n Access Point

Wi-Fi AP Operating 2412 - 2472 and 5180 - 5825 MHz Frequency

Router Throughput 1Gbps

Number of SpeedFusion Peers 2

PepVPN/SpeedFusion 30Mbps Throughput

Device: 12V - 24V DC Power Input

AC Adapter: AC Input 100V - 240V, DC Output 12V

**Power Consumption** 15W (max.)

6.3 x 10.7 x 1.2 inches 160 x 271 x 30 mm Dimension

 $(L \times W \times H)$ 

1.3 pound Weight 570 grams

-40° - 149°F **Operating Temperature** -40