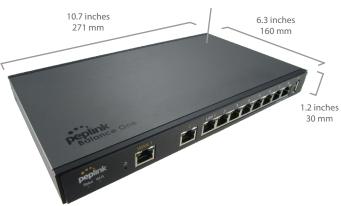

**Power Consumption** 15W (max.)

6.3 x 10.7 x 1.2 inches 160 x 271 x 30 mm Dimension

 $(L \times W \times H)$ 

1.3 pound Weight 570 grams

-40° - 149°F **Operating Temperature** -40° - 65°C

Humidity 15% – 95% (non-condensing)