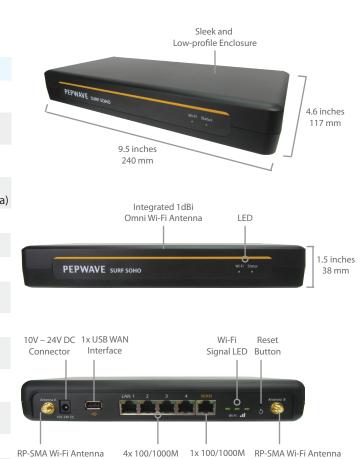

## **Specifications**

Surf SOHO

WAN Interface

1x GE
1x USB Interface

LAN Interface

4x GE
802.11b/g/n or 802.11a/n 300 Mbps Wi-Fi Access Point

 Wi-Fi AP Operating
 2412 - 2472 MHz or

 Frequency
 5180 - 5825 MHz

Wi-Fi Antenna Integrated 1dBi Omni Wi-Fi Antenna (Switchable to RP-SMA Connector for External Wi-Fi Antenna)

Router Throughput 100Mbps

Number of PPTP VPN Users 3

Number of PepVPN Peers 2

Power Input

Device: 10V – 24V DC

AC Adapter: AC Input 100V – 240V, DC Output 12V

Power Consumption 13W (max.)

Dimension 4.6 x 9.5 x 1.5 inches 117 x 240 x 38 mm

Weight 0.79 pound 358 grams

Operating Temperature  $-14^{\circ} - 149^{\circ}F$  $-10^{\circ} - 65^{\circ}C$ 